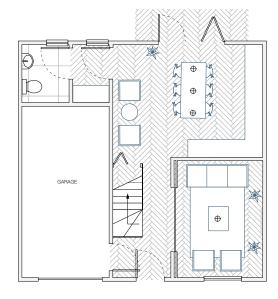

# 10016U Where life is sweeter

wild flower
3 BED HOME

GARAGE 

GARAGE

GROUND FLOOR

FIRST FLOOR

wild flower

3 BED HOME

# in detail

Copy here to talk about the finer details of the 'Wild Flower' home. How the floor plan allows for instant connectivity and flexibility with sliding doors, but also how it creates a space to breathe. How the kitchen floor tiles have been chosen to compliment new kitchen, producing an additional 'living' space not just a defined space.....

### in detail

Copy here to talk about the finer details of the 'Wild Flower' home. How each room holds a dedicated space for storage and for working from home. Where you have more space to be yourself with less restrictions - where you are allowed to be grow freely - like a the wild flower inside of you!