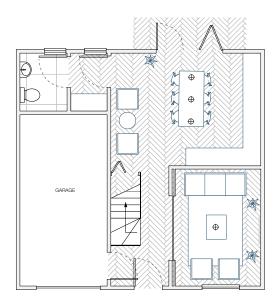

# 10016U Where life is sweeter

wild flower
3 BED HOME

GARAGE 

GARAGE

GROUND FLOOR

FIRST FLOOR

wild flower

3 BED HOME

# in detail

Copy here to talk about the finer details of the 'Wild Flower' home. How the floor plan allows for instant connectivity and flexibility with sliding doors, but also how it creates a space to breathe. How the kitchen floor tiles have been chosen to compliment new kitchen, producing an additional 'living' space not just a defined space.....

### in detail

Copy here to talk about the finer details of the 'Wild Flower' home. How each room holds a dedicated space for storage and for working from home. Where you have more space to be yourself with less restrictions - where you are allowed to be grow freely - like a the wild flower inside of you!