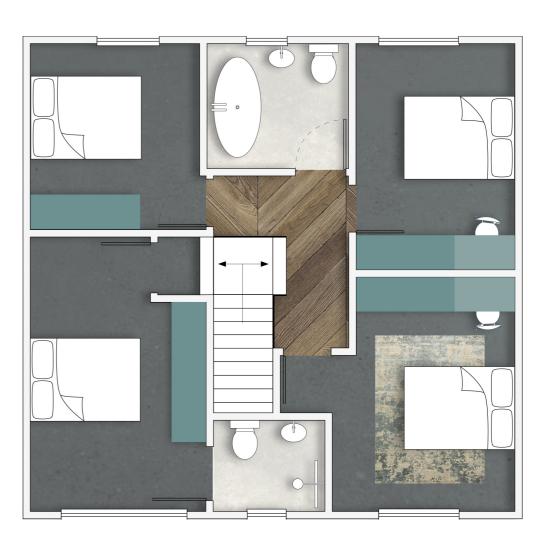

# 10016U Where life is sweeter

wild flower
3 BED HOME

GARAGE 

GARAGE

GROUND FLOOR

FIRST FLOOR

wild flower

3 BED HOME

### in detail

Copy here to talk about the finer details of the 'Wild Flower' home. How each room holds a dedicated space for storage and for working from home. Where you have more space to be yourself with less restrictions - where you are allowed to be grow freely - like a the wild flower inside of you!