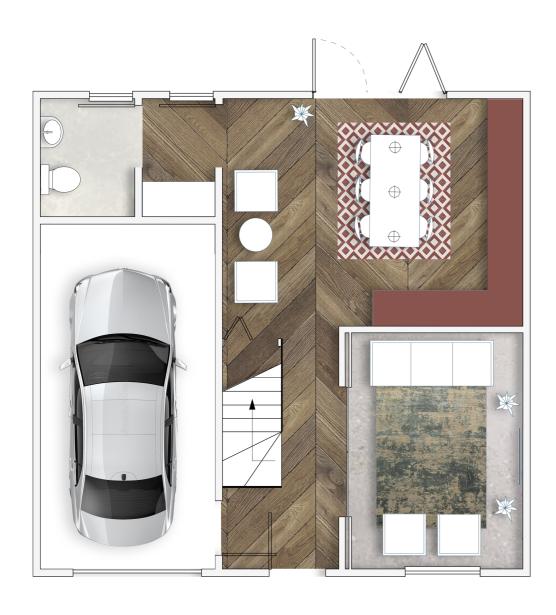

# 10016U Where life is sweeter

wild flower
3 BED HOME

GARAGE 

GARAGE

GROUND FLOOR

FIRST FLOOR

wild flower

3 BED HOME

# in detail

Copy here to talk about the finer details of the 'Wild Flower' home. How the floor plan allows for instant connectivity and flexibility with sliding doors, but also how it creates a space to breathe. How the kitchen floor tiles have been chosen to compliment new kitchen, producing an additional 'living' space not just a defined space.....